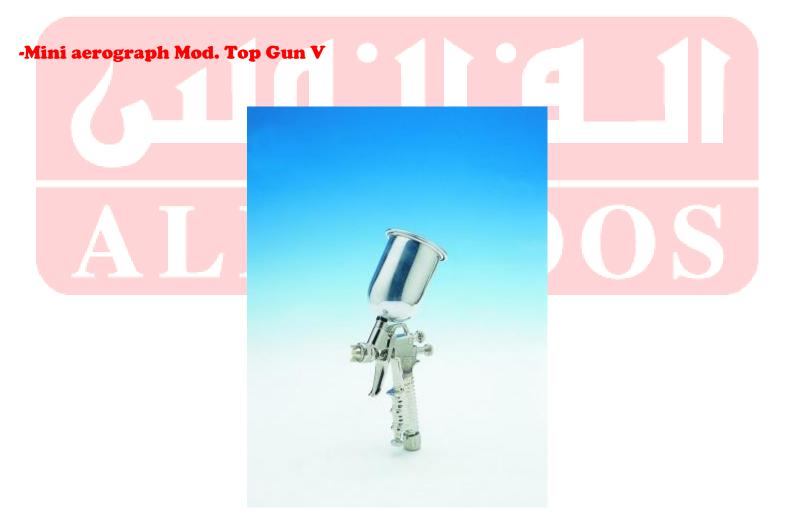

## - Painting Solutions:-

**Spray Guns And Accessories** 

Mini aerograph for super professional use in repair decorative jobs.

Body in ultra light aluminium.

Maximum operating pressure 3 bar / 43 psi.

Air consumption: 50 - 100 L/min.

Round and fun pattern adjusting.

Nylon cup 250 cc.

Equipped with air pressure regulator.

Available nozzles  $\emptyset$  0,3 - 0,5 - 0,7 - 1.

For super professional jobs.

Polished and chromium-plated ultra light aluminium body.