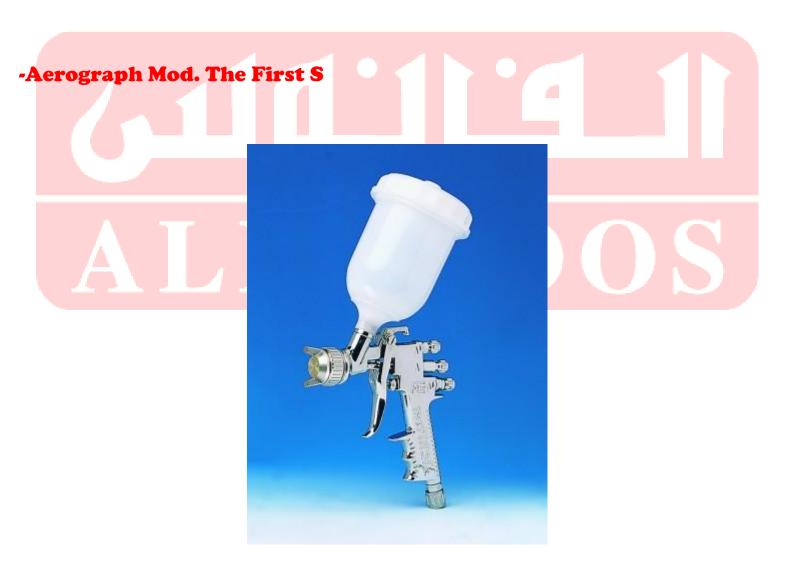

For super professional jobs.

Polished and chromium-plated ultra light aluminium body.

Nylon top cup 600 cc. with anti drop device.

Paint filter.

Nozzle and needle in stainless steel.

Head and ring in brass.

Equipped with air pressure regulator.

Available nozzles Ø 1.2 - 1, - 1,7 - 1,9 - 2,2 - 2,5 - 3.

Body in ultra light aluminium.

Bottom cup 1000 cc. with cam lock.

Nozzle and needle in stainless steel.

Available nozzles Ø 1,2 - 1,4 - 1,6 - 1,8 - 2.