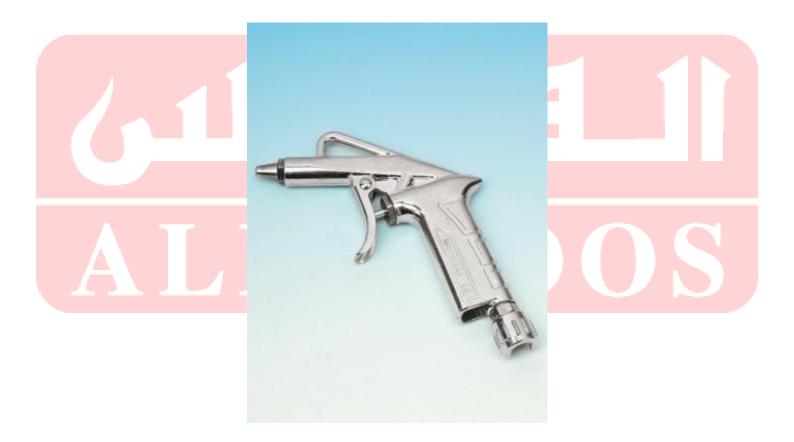

steel.

Head and ring in brass.

Equipped with air pressure regulator.

Available nozzles Ø 1.2 - 1, - 1,7 - 1,9 - 2,2 - 2,5 - 3.



For super professional jobs.

Polished and chromium-plated ultra light aluminium body.

Nylon top cup 600 cc. with anti drop device.

Paint filter.

Nozzle and needle in stainless steel.

Head and ring in brass.

Equipped with air pressure regulator.

Available nozzles Ø 1.2 - 1, - 1,7 - 1,9 - 2,2 - 2,5 - 3.



Body in ultra light aluminium.

Bottom cup 1000 cc. with cam lock.

Nozzle and needle in stainless steel.

Available nozzles Ø 1,2 - 1,4 - 1,6 - 1,8 - 2.



Body in ultra light aluminium.

Aluminium bottom tank 1000 cc. with nylon cover and bayonet lock.

Available nozzles Ø 1 - 1.2 - 1.4 - 1.6 - 1.8 - 2 - 2.2 - 2.5 - 3.

#### - Air blow gun Mod. 27



Air blow gun.

Body in ultra light aluminum.

# -Air blow gun with long tube Mod. 27B



Air-blow gun with long tube.

Body in ultra light aluminium.

## -Washing gun Mod. 28A



Washing gun Mod. 28A

Model with adjustable nozzle and painted steel tank.

### -Washing gun Mod. 28BA



Washing gun 1 lt. big spout.

Aluminium bottom cup 1000 cc. with aluminium cover and bayonet lock.