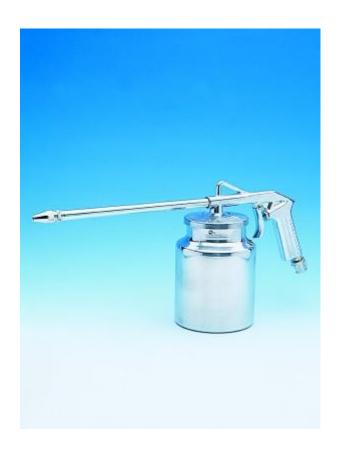

## -Washing gun Mod. 28A

Washing gun Mod. 28A

Model with adjustable nozzle and painted steel tank.