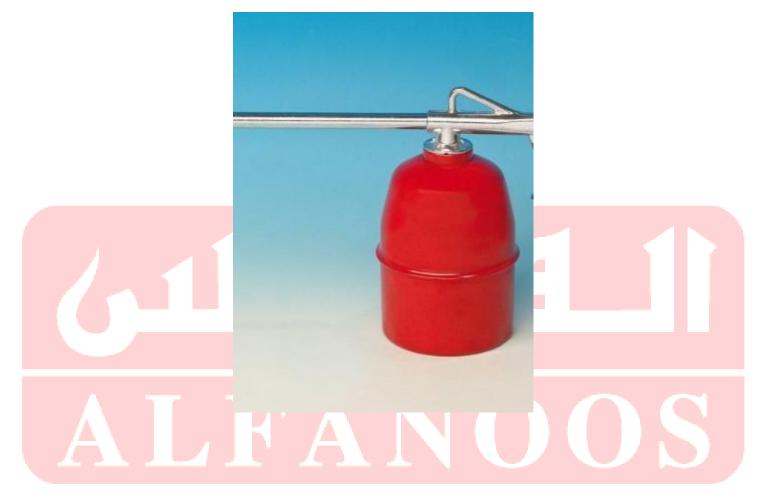

### -Washing gun Mod. 28BA

Washing gun 1 lt. big spout.

Aluminium bottom cup 1000 cc. with aluminium cover and bayonet lock.