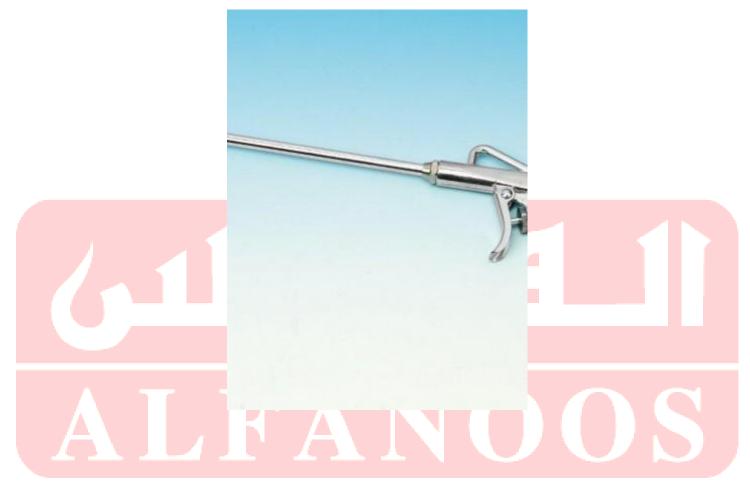

# -Air blow gun with long tube Mod. 27B

Air-blow gun with long tube.

Body in ultra light aluminium.