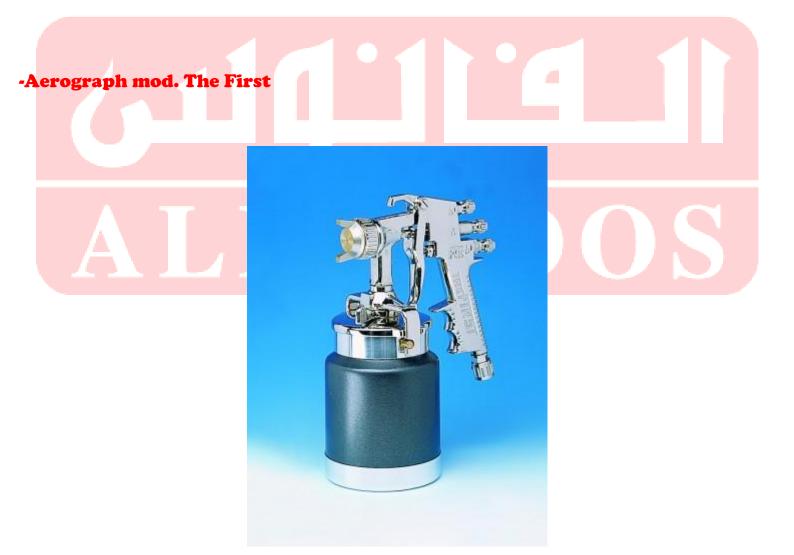

Bottom cup 1000 cc. with cam lock and anti drop device.

Paint filter.

Nozzle and needle in stainless steel.

Head and ring in brass.

Equipped with air pressure regulator.

Available nozzles Ø 1.2 - 1, - 1,7 - 1,9 - 2,2 - 2,5 - 3.

Equipped with air pressure regulator.

Available nozzles Ø 1.2 - 1, - 1,7 - 1,9 - 2,2 - 2,5 - 3.

Body in ultra light aluminium.

Bottom cup 1000 cc. with cam lock.

Nozzle and needle in stainless steel.

Available nozzles Ø 1,2 - 1,4 - 1,6 - 1,8 - 2.