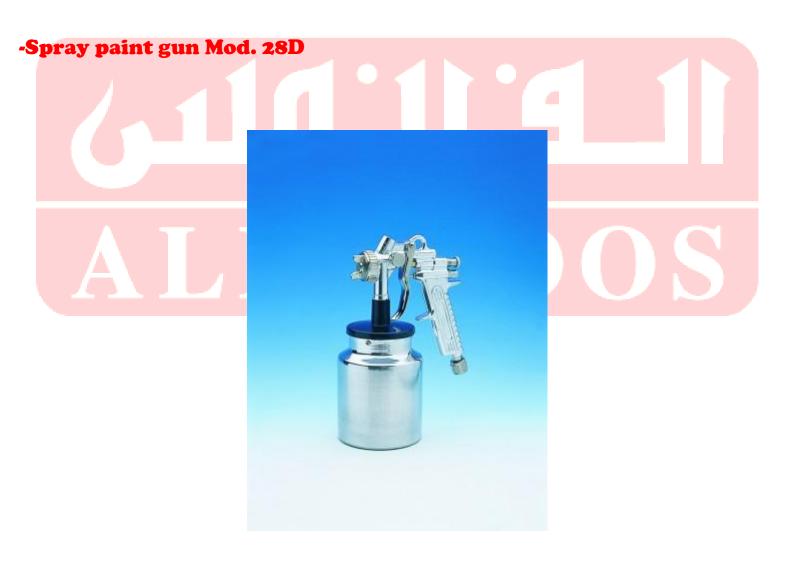

Bottom cup 1000 cc. with cam lock and anti drop device.

Paint filter.

Nozzle and needle in stainless steel.

Head and ring in brass.

Equipped with air pressure regulator.

Available nozzles Ø 1.2 - 1, - 1,7 - 1,9 - 2,2 - 2,5 - 3.

Equipped with air pressure regulator.

Available nozzles Ø 1.2 - 1, - 1,7 - 1,9 - 2,2 - 2,5 - 3.

Body in ultra light aluminium.

Bottom cup 1000 cc. with cam lock.

Nozzle and needle in stainless steel.

Available nozzles Ø 1,2 - 1,4 - 1,6 - 1,8 - 2.