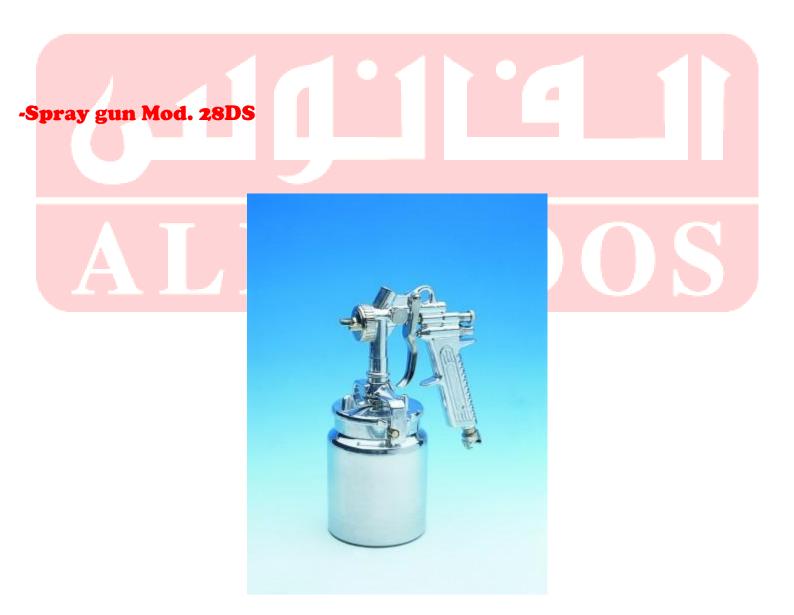

Body in ultra light aluminium.

Aluminium bottom tank 1000 cc. with nylon cover and bayonet lock.

Available nozzles Ø 1 - 1.2 - 1.4 - 1.6 - 1.8 - 2 - 2.2 - 2.5 - 3.