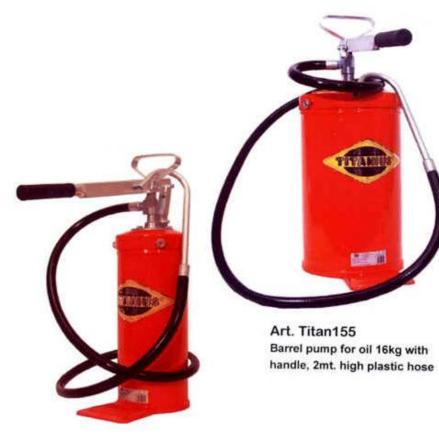

## **OIL EQUIPMENT**

Art. Titan135 Barrel pump for oil 8kg with handle, 2mt. high plastic hose

Art. Titan165 Barrel pump for oil 16kg with double handle, 2mt. high plastic hose

Art. T 032
Alluminium vane rotary pump complete 2"drums connector and 3 pcs suction pipe.
Suitable for diesel, lubricant and gasoline.
Delivery: 0,27 Ltr/revolution Weight 3,6 kg.