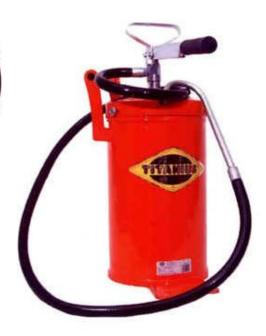

## **GREASE EQUIPMENT**

Art. Titan130

Barrel pump for grease 8kg with handle,2mt. high pressure hose ball valve, rigid pipe and 4 jaws coupler

Art. Titan150

Barrel pump for grease 16kg with handle, 2mt. high pressure hose ball valve, rigid pipe and 4 jaws coupler

Art. Titan160

Barrel pump for grease 12kg with double handle,2mt. high pressure hose, ball valve, rigid pipe and 4 jaws coupler