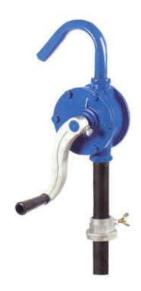

## **OIL EQUIPMENT**

Art. Titan135 Barrel pump for oil 8kg with handle, 2mt. high plastic hose

Art. Titan165 Barrel pump for oil 16kg with double handle, 2mt. high plastic hose

Art. T 032
Alluminium vane rotary pump complete 2"drums connector and 3 pcs suction pipe.
Suitable for diesel, lubricant and gasoline.
Delivery: 0,27 Ltr/revolution Weight 3,6 kg.