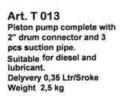

Art. T 003 Lever hand pump complete with telescopic suction pipe suitable for lubricant. Delivery 0.25 Ltr/Stroke Weight 2,3 kg