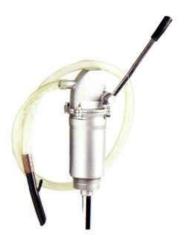

Art. T 003 Lever hand pump complete with telescopic suction pipe suitable for lubricant. Delivery 0.25 Ltr/Stroke Weight 2,3 kg