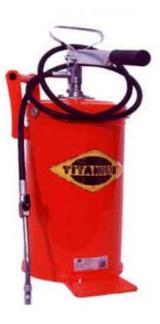

Art. Titan160

Barrel pump for grease 12kg with double handle,2mt. high pressure hose, ball valve, rigid pipe and 4 jaws coupler