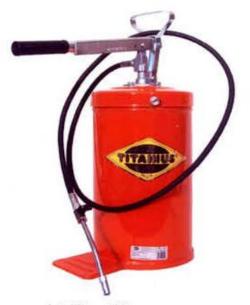

## **GREASE EQUIPMENT**

Art. Titan130

Barrel pump for grease 8kg with handle,2mt. high pressure hose ball valve, rigid pipe and 4 jaws coupler

Art. Titan150

Barrel pump for grease 16kg with handle, 2mt. high pressure hose ball valve, rigid pipe and 4 jaws coupler