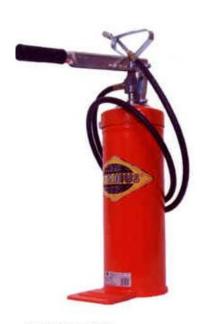

## **GREASE EQUIPMENT**

Art. Titan130

Barrel pump for grease 8kg with handle,2mt. high pressure hose ball valve, rigid pipe and 4 jaws coupler

Art. Titan150

Barrel pump for grease 16kg with handle, 2mt. high pressure hose ball valve, rigid pipe and 4 jaws coupler