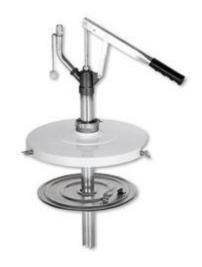

## Grease gun filler pump for 12 - 18 Kg kegs

For quick, clean and easy loading of hand or air operated grease guns fitted with a filler valve. Each unit includes a medium pressure lever action pump with two loader fittings that fit the more popular filling valves (Ø 9 and Ø 12.5 mm), drum cover and follower disc.

Includes a 310 mm drum cover.