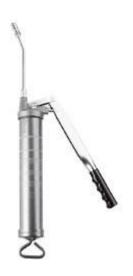

## 500 cc lever action grease pump with variable stroke

Heavy Duty side lever grease pump for use with bulk grease or 400 gr. (14 oz) grease cartridges. Grease pump features variable stroke, which allows grease flow on short lever strokes. Includes heavy duty cast iron head with hardened piston, bleeder valve and filler nipple, removable check valve and barrel cap for cleaning, and 360° positionable outlet stem

with 4 jaw hydraulic connector.