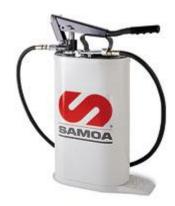

## Multipressure grease bucket pump 16 kg

Heavy duty high capacity grease pump with 3 alternative lever positions, which can be used under any operating conditions and with all type of lubricants (winter / summer, high or low viscosity grease, oil). Maximum pressure range between 175 to 350 bar (2500 to 5000 psi) with a delivery of 20 gr, 15 gr or 10 gr per stroke depending on the position of the lever chosen.

Steel and leak proof 16 Kg container with oval shape for easy handling and stability. Pump includes 1.5 m high pressure hose with a 3-jaw hydraulic connector (715 429).