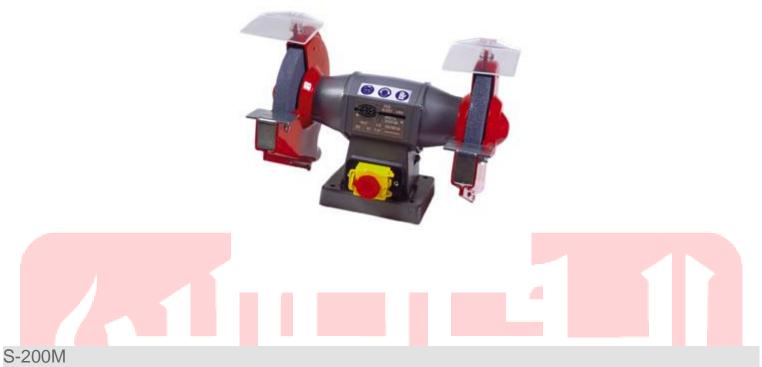

These machines are supplied with two different grain grinding wheels.

Note:

Complete with grinding wheels