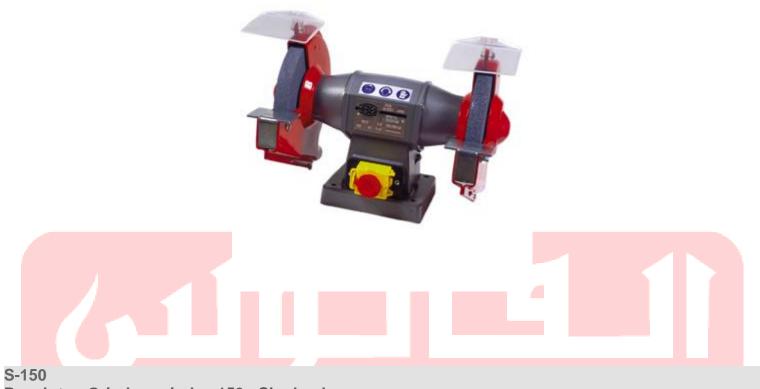

## Bench-top Grinder, grind. ø 150 - Single-phase

These machines have been conceived especially for hobbyist uses. Their solid and reliable features make them suitable for small artisan workshops as well.

These machines are supplied with two different grain grinding wheels.

Note:

Complete with grinding wheels

Bench-top Grinder, grind. ø 200 - Single-phase

These machines have been conceived especially for hobbyist uses. Their solid and reliable features make them suitable for small artisan workshops as well.