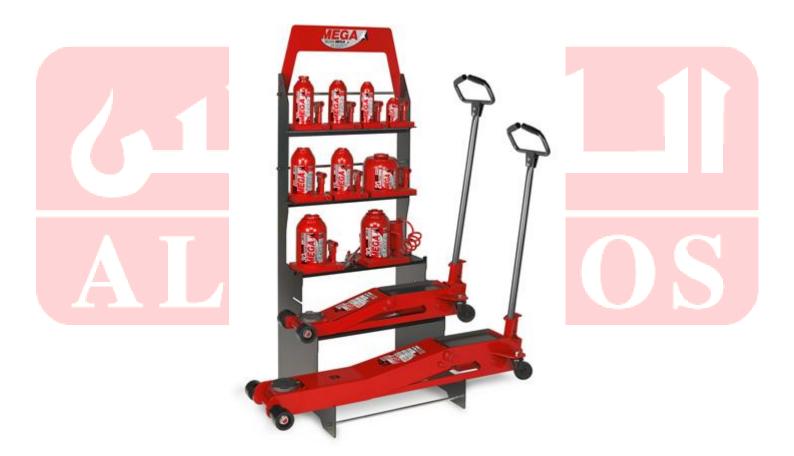

## Characteristics

This display facilitates the combined presentation of both bottle and trolley jacks.

Can be completely dismantled.

Weight: 41 kg.