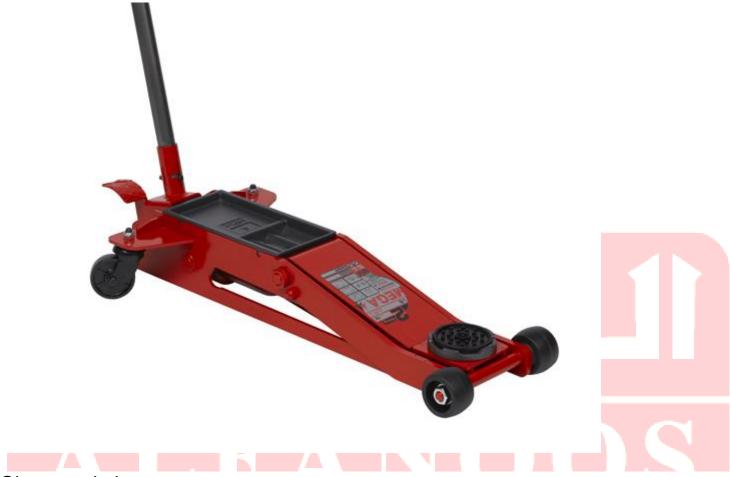

## - T-2

## Characteristics

The ergonomic handle with rubber grip allows for easier handling from any position.

The models under 6t are fitted with polyamide wheels. These wheels will not damage garage floors, do not rust and are quiet in operation.

Optimum use and distribution of material thanks to the rear side openings and front side reinforcements. Lighter yet stronger.

Easily accessible thanks to a very low chassis on 2-ton models (135 mm at their highest point).

• 75 mm at the highest point of elevation on the T2.