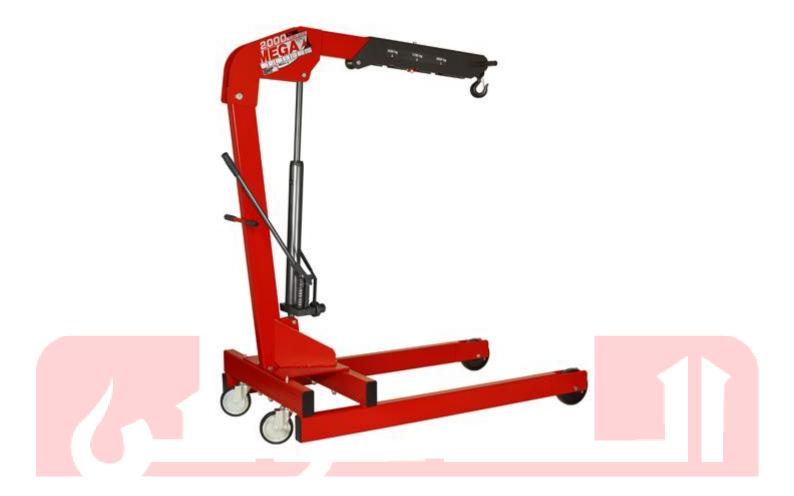

## Lifting Equipments:-

## - Hydraulic Trolley Crane (Workshop Jack)

## Characteristics

• All models are fitted with polyamide wheels and castors to facilitate manoeuvrability. These wheels will not damage garage floors, do not rust and are quiet in operation.

The extendable jib, swivel castors and hook with latch allow easy access to the load and are very manoeuvrable.