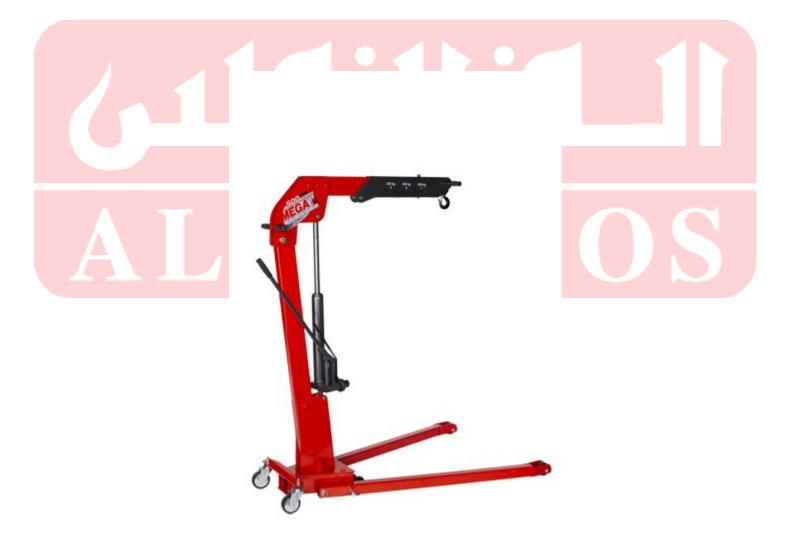

## Lifting Equipments:-

## - Hydraulic Trolley Crane (Workshop Jack)

## Characteristics

•

All models are fitted with polyamide wheels and castors to facilitate manoeuvrability. These wheels will not damage garage floors, do not rust and are quiet in operation.

The extendable jib, swivel castors and hook with latch allow easy access to the load and are very manoeuvrable.