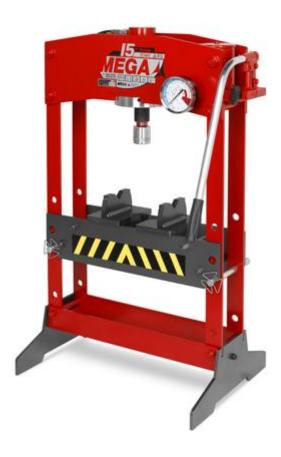

## - Hydraulic Presses:-

## Characteristics

- Compact and functional design that integrates all the hydraulic elements within the chassis, provides a saving in the workshop space and ensures protection in transport.
- Supplied fully assembled and ready for work.
- We manufacture two models: The KMG / KSG Monoblock version and the KCK and KSC presses with cylinder and independent pump.
- Different pump options: single or two speed manual, manual-pneumatic and electric pumps, depending on the working speed required (on KCK and KSC models).