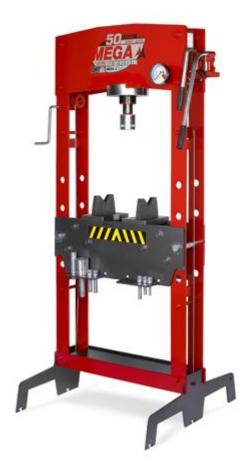

## - Hydraulic Presses:-

## Characteristics

- Compact and functional design that integrates all the hydraulic elements within the chassis, provides a saving in the workshop space and ensures protection in transport.
- Supplied fully assembled and ready for work.
- We manufacture two models: The KMG / KSG Monoblock version and the KCK and KSC presses with cylinder and independent pump.
- Different pump options: single or two speed manual, manual-pneumatic and electric pumps, depending on the working speed required (on KCK and KSC models).