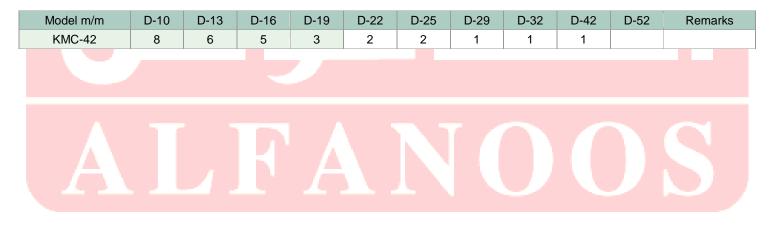

| Origin       | Korea  |
|--------------|--------|
| Model Number | KMC-42 |

#### Features

- 1. A fast and powerful cutter adopting a multilevel gear and a flywheel.
- Emphasis on safety using an iron guide in cutting. 2.
- The blades made of special material seldom wear away. 3.
- You can also use 4 sides of the blade with I set.
- 4. Strong and firm with a durable driving gear and a powerfully welded structure. Lightweight, easily portable and applicable in any place.
- 5. So easily controlled with one-touch system that even a nonprofessional can operate it.
- 6. The lubricants filled in the internal gear of crank and the driving make them free of gear friction and noise while in operation.

## **Specifications**

| Model  | Max.bardia | Moter      | Electrics                   | Blade width | Dimension(m/m) |     |      | Weight | Remarks |
|--------|------------|------------|-----------------------------|-------------|----------------|-----|------|--------|---------|
| woder  |            |            | Electrics                   | Diade width | L              | W   | Н    | weight | Remarks |
| KMC-42 | 42mm       | 3.75kw/5HP | 220V/380/415 50/60HP 3Phase | 100mm       | 890            | 700 | 1310 | 905kg  |         |

# EFFICIENCY/No.of bars at one time

| Origin       | Korea   |
|--------------|---------|
| Model Number | KMC-25W |