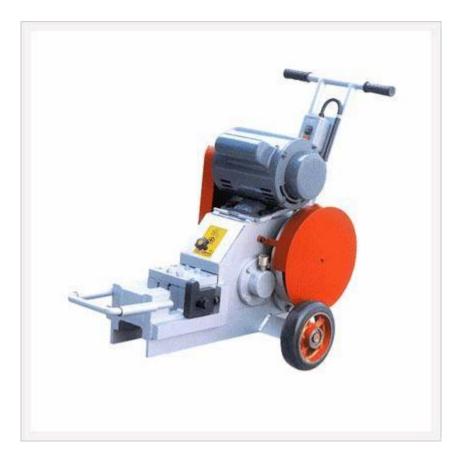

# EFFICIENCY/No.of bars at one time

| Origin       | Korea   |
|--------------|---------|
| Model Number | KMC-25W |

## Features

- Compact, lightweight and easily portable on the field.
  A fast and powerful cutter heightens the efficiency of work.
  Suitable for small and middle works.
  The blades made of special material seldom wear away. You can also use 4 sides of the blade with 1 set. It guarantees 1,000 ~ 2,000 cuts per hour.

### Specifications

| Model   | Max.bardia | Moter     | Electrics                     | Cutting Speed | Dimension(m/m) |     |     | Weight | Remarks |
|---------|------------|-----------|-------------------------------|---------------|----------------|-----|-----|--------|---------|
| Iviodei |            | WOLEI     | Electrics                     | Cutting Speed | L              | W   | Н   | weight | Remarks |
| KMC-25W | 25m/m      | 1.5kw/2HP | 110/220V 50/60HZ Single Phase | 1-2sec        | 722            | 530 | 637 | 200kg  |         |

## EFFICIENCY/No.of bars at one time

| Model m/m | D-10 | D-13 | D-16 | D-19 | D-22 | D-25 | Remarks |
|-----------|------|------|------|------|------|------|---------|
| KMC-25W   | 4    | 3    | 2    | 1    | 1    | 1    |         |