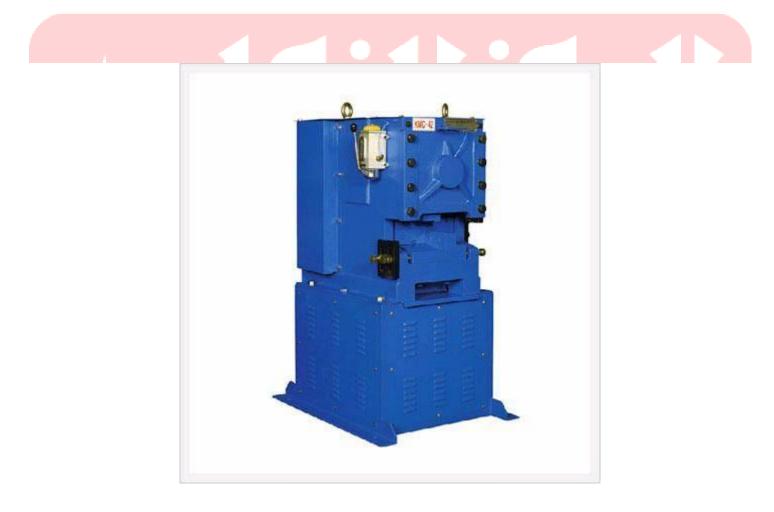

| Origin       | Korea  |
|--------------|--------|
| Model Number | KMC-42 |

#### Features

- 1. A fast and powerful cutter adopting a multilevel gear and a flywheel.
- Emphasis on safety using an iron guide in cutting. 2.
- The blades made of special material seldom wear away. 3.
- You can also use 4 sides of the blade with I set.
- 4. Strong and firm with a durable driving gear and a powerfully welded structure. Lightweight, easily portable and applicable in any place.
- 5. So easily controlled with one-touch system that even a nonprofessional can operate it.
- 6. The lubricants filled in the internal gear of crank and the driving make them free of gear friction and noise while in operation.

## **Specifications**

| Model  | Max.bardia | Moter      | Electrics                   | Blade width | Dimension(m/m) |     |      | Weight | Remarks |
|--------|------------|------------|-----------------------------|-------------|----------------|-----|------|--------|---------|
| woder  |            |            | Electrics                   | Diade width | L              | W   | Н    | weight | Remarks |
| KMC-42 | 42mm       | 3.75kw/5HP | 220V/380/415 50/60HP 3Phase | 100mm       | 890            | 700 | 1310 | 905kg  |         |