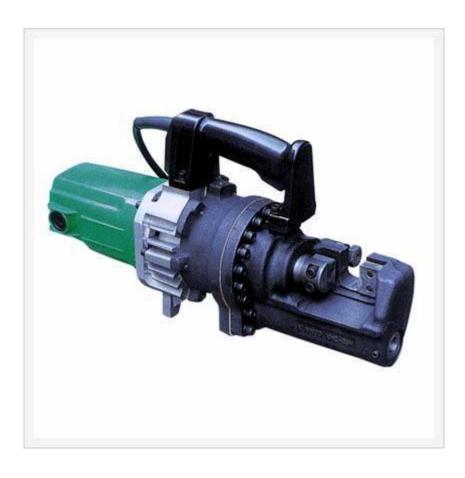

# - Bar Cutting Machines

Model Number

KMC-25H

## Features

- 1. It has a excellent cutting capacity owing to a strong hydraulic.
- 2. It is suitable for small scale construction site because it is light(21kg) and portable
- The blades made of special material seldom wear away.
  With a scrictgualityconrtol, it has confidence of the best quality comparing with the same rank one.

# Specifications

| Model   | Max.bardia | Moter       | Electrics                     | Cutting Speed | Dimension(m/m) |     |     | Weight | Remarks |
|---------|------------|-------------|-------------------------------|---------------|----------------|-----|-----|--------|---------|
| IVIOUEI |            |             | Electrics                     | Cutting Speed | L              | W   | Н   | weight | Remains |
| KMC-25H | 25m/m      | 1.9kw/2.5HP | 110/220V 50/60HZ Single Phase | 4-5sec        | 485            | 140 | 250 | 23kg   |         |

# EFFICIENCY/No.of bars at one time

| Model m/m | D-10 | D-13 | D-16 | D-19 | D-22 | D-25 | Remarks |
|-----------|------|------|------|------|------|------|---------|
| KMC-25H   | 3    | 2    | 1    | 1    | 1    | 1    |         |