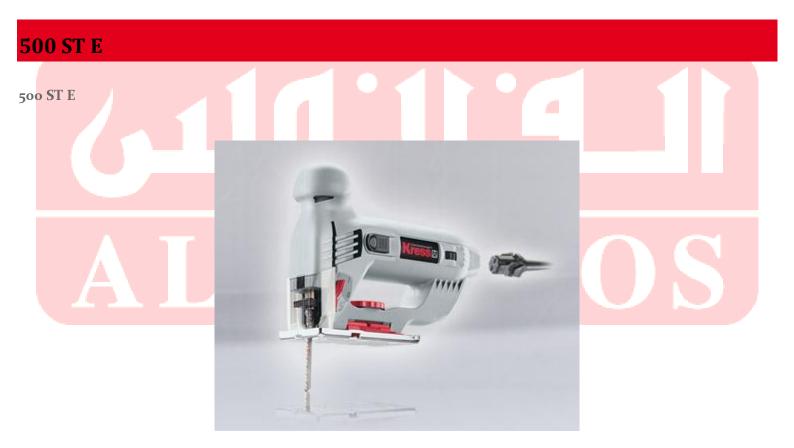

## - Power Tools:-

Jig Saw

500 watt MAXX Power motor

Full wave control electronics to ensure optimum working conditions for the material in question

Two adjustable pendulum stages for quick sawing and optimum working conditions for the material in question; zero position ideal for sawing metal and narrow curves

## **Product features**

Blower device ensures unimpeded view of cutting site

x-mal-click system enables tool-free replacement of saw blade

Tool-free adjustment of saw plate for 22.5 and 45° mitres

Plexiglas screen ensures unimpeded view of cutting site and improves suction power