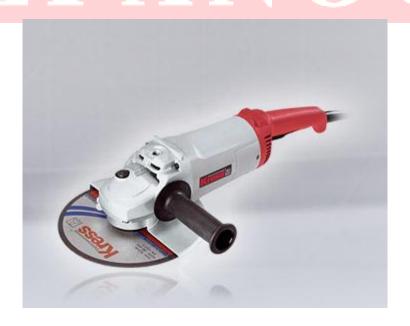

# 2400 WSE/1 230

2400 WSE/1 230

## 2.400 watt high-performance motor

Starting current limitation for user-friendly start-up

Armoured motor winding to protect against dust and particles

#### **Technical Data**

| Nominal rated input       | 2.400 \ | Watt  |
|---------------------------|---------|-------|
| No-load speed             | 6.500 1 | /min. |
| Diameter of grinding disk | 230 T   | nm    |
| Spindle thread            | M 14    |       |
| Disk holder bore          | 22,2 I  | nm    |
| Tool weight               | 6,0 k   | κg    |

### **Product features**

Safety switch for high level of safety and working comfort

Spindle lock for quick grinding disk change

Carbon cut-off brush for motor protection

Aluminium die-cast gear casing

Service cover for carbon brush change

4 m rubber mains cable