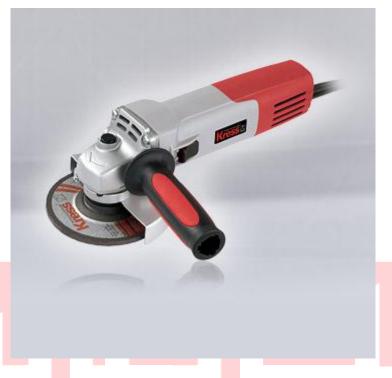

## 750 WS 125

750 WS 125

750 watt high-performance motor

Very narrow design for ideal ergonomics

Spindle lock for quick disk change

## **Technical Data**

| Nominal rated input       | 750 Watt      |
|---------------------------|---------------|
| No-load speed             | 10.500 1/min. |
| Diameter of grinding disk | 125 mm        |
| Spindle thread            | M 14          |
| Disk holder bore          | 22,2 mm       |
| Tool weight               | 1,6 kg        |
|                           |               |

## Product features

Short and robust aluminium gear casing to facilitate work in narrow spaces

Carbon cut-off brush for motor protection

4 m rubber mains cable