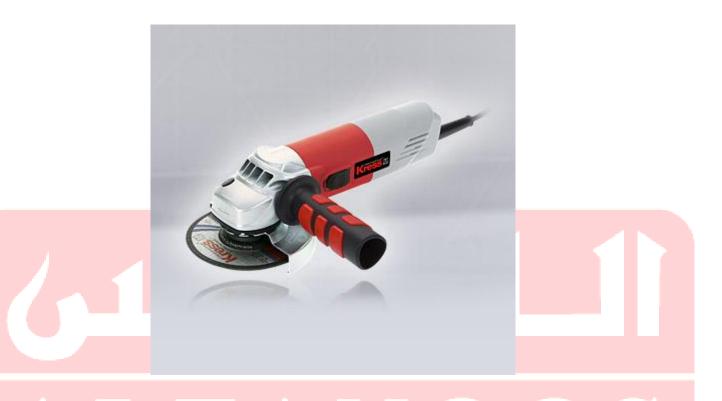

## 750 WS 11<mark>5</mark>

750 WS 115

750 watt high-performance motor

Very narrow design for ideal ergonomics

Spindle lock for quick disk change

#### **Technical Data**

| Nominal rated input       | 750    | Watt   |
|---------------------------|--------|--------|
| No-load speed             | 10.500 | ı/min. |
| Diameter of grinding disk | 115    | mm     |
| Spindle thread            | M 14   |        |
| Disk holder bore          | 22,2   | mm     |
| Tool weight               | 1,6    | kg     |

### **Product features**

Short and robust aluminium gear casing to facilitate work in narrow spaces

Carbon cut-off brush for motor protection

4 m rubber mains cable