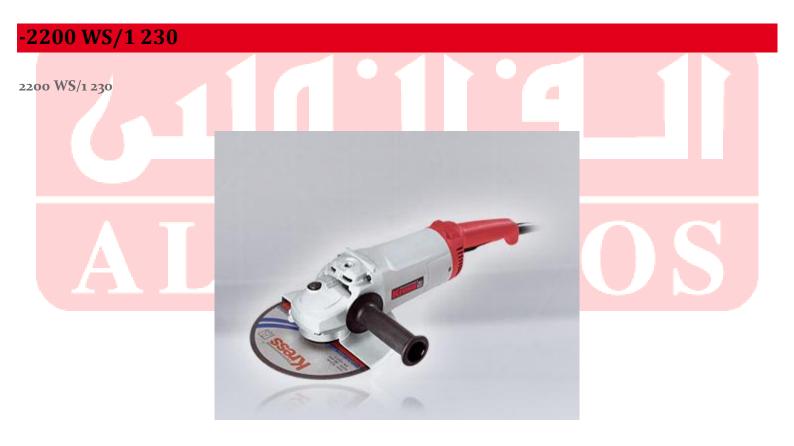

## - Power Tools:-

# **Angel Grinder**

2,000 watt high-performance motor

Armoured motor winding to protect against dust and particles

Safety switch for high level of safety and working comfort

## **Technical Data**

| Nominal rated input       | 2.200 Watt   |
|---------------------------|--------------|
| No-load speed             | 6.500 1/min. |
| Diameter of grinding disk | 230 mm       |
| Spindle thread            | M 14         |
| Disk holder bore          | 22,2 mm      |
| Tool weight               | 5,4 kg       |

### **Product features**

Spindle lock for quick grinding disk change
Carbon cut-off brush for motor protection
Aluminium die-cast gear casing
Service cover for carbon brush change
4 m rubber mains cable