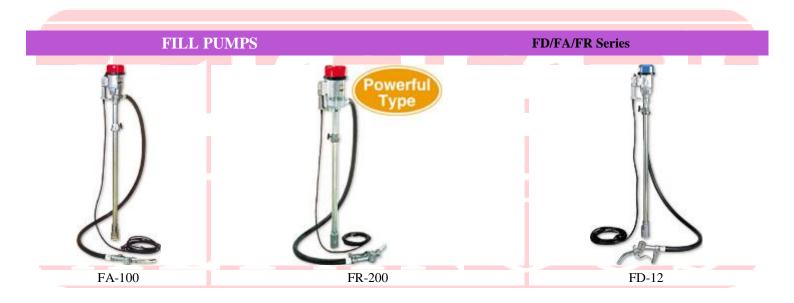

#### Powerful "FILL PUMP"

#### Only 2 Minutes to Empty 200 L Drum (FR-200)

• Two stage system of axial flow vane and spiral vane result in an excellent flow rate.

### Specifications

| Model  |                          | FA-                                         | -100                | FD-24    | FD-12             | FR-20                                  | 0                   |  |
|--------|--------------------------|---------------------------------------------|---------------------|----------|-------------------|----------------------------------------|---------------------|--|
|        | Connection Dia           | 20 mm                                       |                     |          | n (¾")            | 32mm (1 <sup>1</sup> / <sub>4</sub> ") |                     |  |
| P      | Connection Thread        | Inne                                        |                     |          | Inner Pipe Thread | oe Thread                              |                     |  |
| U      | Total Head               | 7 m (23 ft)                                 |                     |          | 6 m (19.5 ft)     | 11 m (36 ft)                           |                     |  |
| M<br>P |                          |                                             | 50 L/ı              |          | 40 L/min          | 110 L/min                              |                     |  |
| Р      | Delivery Volume          | ,                                           | 3 USC               |          | (11 USG/min)      | (29 USG/min)                           |                     |  |
|        |                          | (Kerosene, Light Oil) (Kerosene, Light Oil) |                     |          |                   |                                        |                     |  |
| M      | Туре                     | Enclosed Fan-Coo                            |                     |          | oled Commutator   | Fan-Cooled Commutator                  |                     |  |
|        | Voltage                  | AC<br>110V                                  | AC<br>220V<br>-240V | DC 24V   | DV 12V            | AC 110V                                | AC<br>220V<br>-240V |  |
| Т      | Rated Current            | 2 A                                         | 1 A                 | 7 A      | 14 A              | 5 A                                    | 2.5 A               |  |
| O      | Power                    | 100 W                                       |                     | 90 W     | 80 W              | 200 W                                  |                     |  |
| R      | Revolution               | 7500                                        | ) rpm               | 7300 rpm | 7000 rpm          | 6200rpm                                |                     |  |
|        | Rating                   | Continuous                                  |                     |          |                   |                                        |                     |  |
|        | Power cord               | 5 m (16 ft)                                 |                     |          |                   |                                        |                     |  |
|        | Delivery Hose            | 2m Oil-Proof Rubber Hose                    |                     |          |                   |                                        |                     |  |
|        | Gross Weight             | 20 kg                                       |                     |          |                   | 30 kg                                  |                     |  |
|        | Dimensions<br>LxWxH (mm) | 1228 x 291 x 172                            |                     |          |                   | 1290 x 490 x 205                       |                     |  |
|        | Packint Unit             | 2                                           |                     |          |                   |                                        |                     |  |
|        |                          |                                             |                     |          |                   |                                        |                     |  |