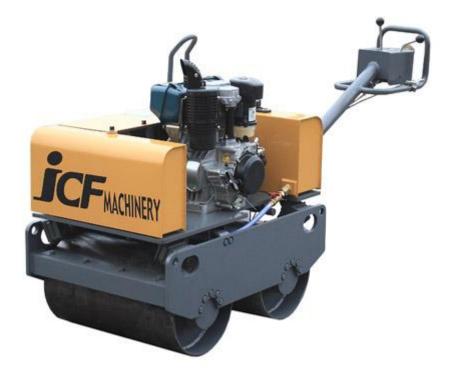

## \* Specification

|           | Model                                    | JVR-700T                           |  |
|-----------|------------------------------------------|------------------------------------|--|
|           | Net Weight (kg)                          | 634                                |  |
|           | Dimensions H*W*L (mm)                    | 1060*678*2350                      |  |
|           | Height of Handle Stands (mm)             | 1315                               |  |
|           | Front & Rear Roller (Dia. mm)            | 355*625                            |  |
|           | Axis to Axis (mm)                        | 520                                |  |
|           | Speed (km/hr)                            | 0~5.0                              |  |
|           | Vibration Frequency (cpm)                | 3000                               |  |
|           | Centrifugal Force (kg)                   | 1400                               |  |
|           | Climbing Capacity                        | 25°                                |  |
|           | Compaction Force                         | Equivalent to 8~10 ton Road Roller |  |
|           | Oil Tank Ca <mark>pa</mark> city (Liter) | 22                                 |  |
|           | Water Tank Capacity (Liter)              | 30                                 |  |
| A         | Engine                                   | Robin DY-41DS (Electric Start)     |  |
|           | Engine Power                             | 8.5 hp (as required)               |  |
|           | Fuel                                     | Diesel (as required)               |  |
| C 2 4 2 4 |                                          |                                    |  |