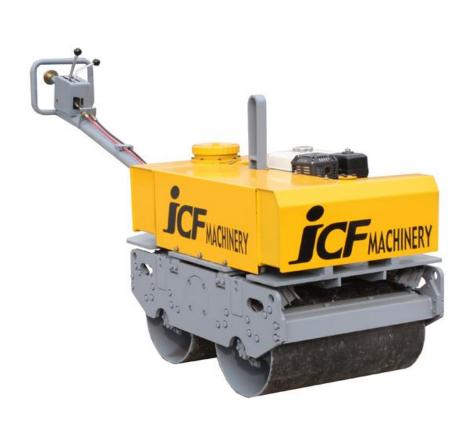

## \* Specification

|   | Model                                 | JVR-700                            |  |
|---|---------------------------------------|------------------------------------|--|
|   | Net Weight (kg)                       | 612                                |  |
|   | Dimensions H*W*L (mm)                 | 1060*678*2350                      |  |
|   | Height of Handle Stands (mm)          | 1315                               |  |
|   | Front & Rear Roller (Dia. mm)         | 355*625                            |  |
|   | Axis to Axis (mm)                     | 520                                |  |
|   | Speed (km/hr)                         | 0~4.0                              |  |
|   | Vibration Frequency (cpm)             | 3000                               |  |
|   | Centrifuga <mark>l F</mark> orce (kg) | 1400                               |  |
|   | Climbing Capacity                     | 25°                                |  |
|   | Compaction Force                      | Equivalent to 8~10 ton Road Roller |  |
| A | Oil Tank Capacity (Litre)             | <b>T</b> 22                        |  |
|   | Water Tank Capacity (Litre)           | 30                                 |  |
|   | Engine 2                              | Honda GX270 (as required)          |  |
|   | Engine Power                          | 9.0 hp (as required)               |  |
|   | Fuel                                  | Gasoline (as required)             |  |
|   |                                       |                                    |  |