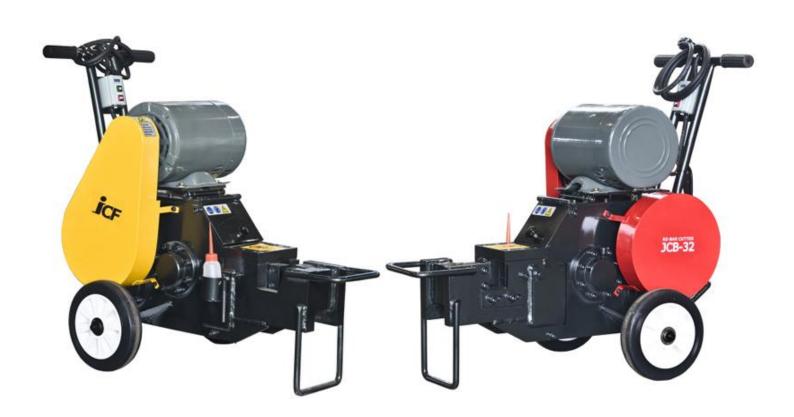

## -RE-BAR CUTTER

## \* Feature

- Compact, light weight and easily portable on the field.
  A fast and powerful cutter heightens the efficiency of work.
- 3. Suitable for small and middle works.
- 4. The blades made of special material seldom wear away. You can also use 4sides of the blade with 1set.
- 5. So easily controlled with one-touch system that even a nonprofessional can operate it.

## \* Specification

| Model              | JCB-25                        | JCB-25H                                      | JCB-32                        |
|--------------------|-------------------------------|----------------------------------------------|-------------------------------|
| Max. bardia        | 25mm                          | 25mm                                         | 32mm                          |
| Motor              | 1.2kW/1.5hp                   | 1.5kW/2hp                                    | 2.2k <mark>W/3hp</mark>       |
| Electrics          | 220V, 50/60Hz<br>Single Phase | 22 <mark>0V</mark> , 50/60Hz<br>Single Phase | 220V, 50/60Hz<br>Single Phase |
| Blade width        | 60mm                          | 65mm                                         | 65mm                          |
| Dimension<br>L*W*H | 480*880*790                   | 500*865*930                                  | 510*870*940                   |
| Weight (kg)        | 140                           | 228                                          | 230                           |
| Remarks            | SD350                         | SD400                                        | SD400                         |