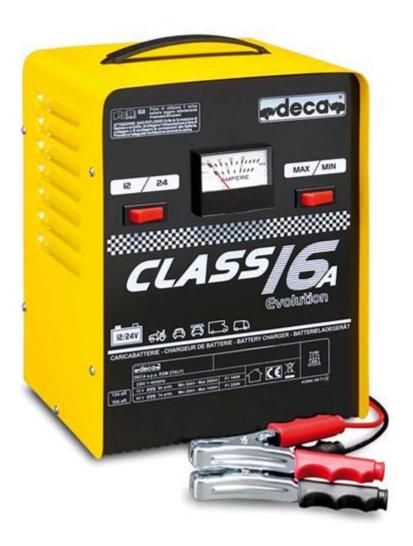

- For Pb wet batteries charging
- Battery voltage 12 and 24V
- Charging current regulation
- Overload protection
- Inversions of polarity protection
- Short circuits on the clamps protection
- Input cable 2,2m with "Schuko" plug
- Operating manual