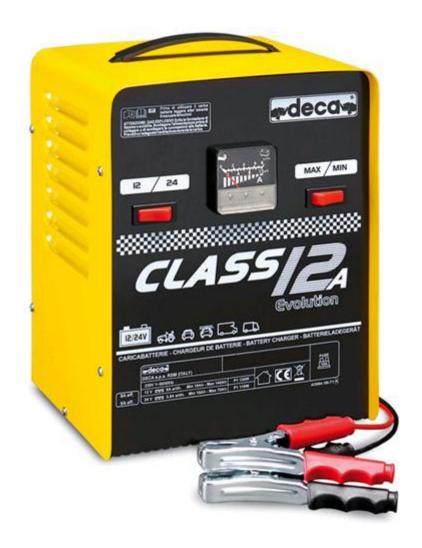

# - Battery Charger:-

:: CLASS 12A - 9,0 Amp 12/24 Volt - 230V 50/60Hz

#### **Features**

- For Pb wet batteries charging
- Battery voltage 12 and 24V
- Charging current regulation
- Overload protection
- Inversions of polarity protection
- Short circuits on the clamps protection
- Input cable 2,2m with "Schuko" plug
- Operating manual