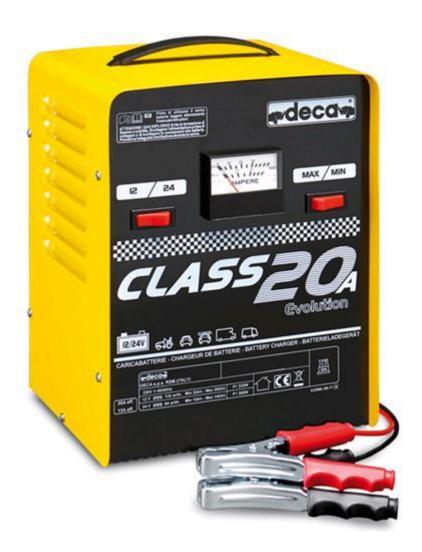

- For Pb wet batteries charging
- Battery voltage 12 and 24V
- Charging current regulation
- Overload protection
- Inversions of polarity protection
- Short circuits on the clamps protection
- Input cable 2,2m with "Schuko" plug
- Operating manual