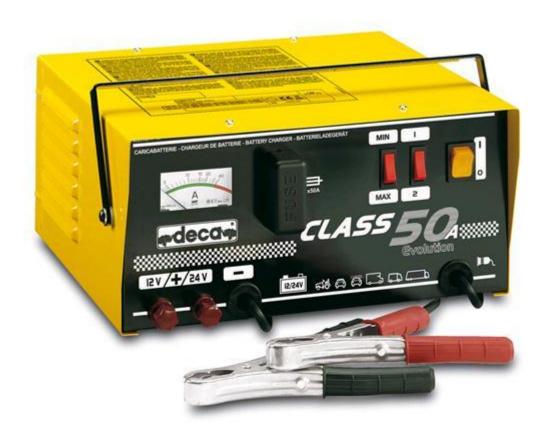

#### **Features**

- For Pb wet batteries charging
- Battery voltage 12 and 24V
- Charging current regulation
- Overload protection
- Inversions of polarity protection
- Short circuits on the clamps protection
- Input cable 2,2m with "Schuko" plug
- Operating manual