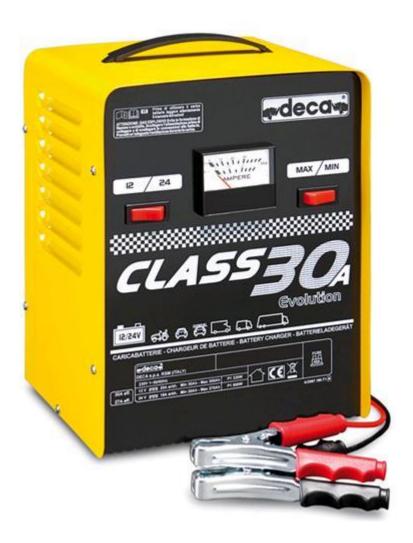

- For Pb wet batteries charging
- Battery voltage 12 and 24V
- Charging current regulation
- Overload protection
- Inversions of polarity protection
- Short circuits on the clamps protection
- Input cable 2,2m with "Schuko" plug
- Operating manual