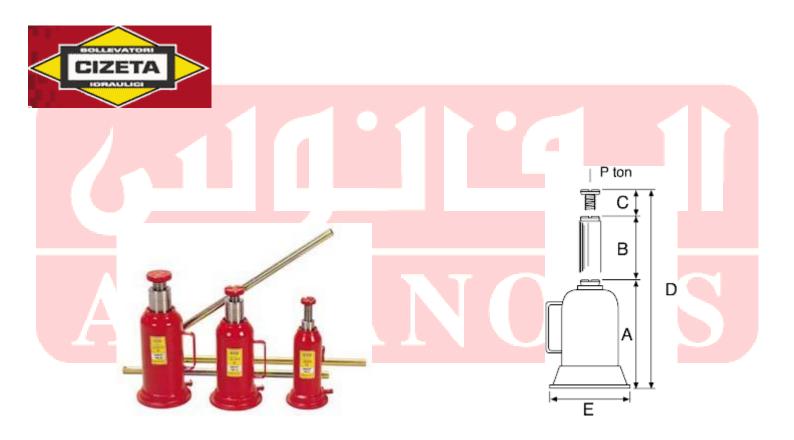

## - Hydraulic Bottle Jacks

| ТҮРЕ     | CAPACITY<br>Capacity |     |     |   |     |         | WEIGHT |
|----------|----------------------|-----|-----|---|-----|---------|--------|
|          |                      | A   | В   | С | D   | lt      | Kg     |
| B.30     | 3                    | 215 | 150 | - | 365 | 140x110 | 5      |
| B.30 / P | 3                    | 245 | 175 | - | 420 | 140x110 | 5.5    |
| B.50 / P | 5                    | 255 | 180 | - | 435 | 145X115 | 7.5    |

| B.30 / V booster with screw / screw with | 3  | 215 | 150 | 80  | 445 | 140x110 | 5    |
|------------------------------------------|----|-----|-----|-----|-----|---------|------|
| B.50 upward with screw / screw with      | 5  | 220 | 145 | 85  | 450 | 145X115 | 6.5  |
| B.80 upward with screw / screw with      | 8  | 250 | 180 | 85  | 515 | 145X115 | 7.5  |
| B.100 upward with screw / screw with     | 10 | 250 | 170 | 100 | 520 | 170X140 | 11.5 |
| B.150 upward with screw / screw with     | 15 | 270 | 190 | 100 | 560 | 170X140 | 13   |
| B.200 upward with screw / screw with     | 20 | 275 | 190 | 100 | 565 | 180x150 | 15.5 |
| B.250 upward with screw / screw with     | 25 | 280 | 190 | 100 | 570 | 195X165 | 18   |
| B.300 upward with screw / screw with     | 30 | 280 | 190 | 100 | 570 | 195X165 | 20   |
| B.400 upward with screw / screw with     | 40 | 280 | 190 | 100 | 570 | 235X210 | 25   |
| B.500 upward with screw / screw with     | 50 | 280 | 190 | 100 | 570 | 235X210 | 30   |