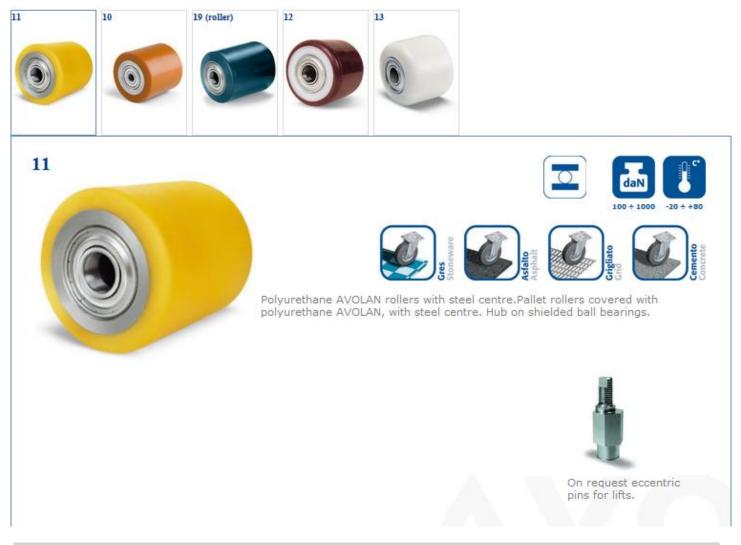

## - Pallet rollers:-

Pallet rollers with AVOLAN and AVOPRENE polyurethane tread with steel centre available also with special polyurethanes-AVOANTISTATIC, AVOTOP, AVOWATER, AVOPLUS. Hight quality polyamide 6 pallet rollers. Pallet rollers with polyamide 6 centre and injection polyurethane tread. These rollers are available in a range of diameters between mm 40x30 and mm 93x25 and combined with the various types of extra heavy duty castors allow load capacities between kg 205 and kg 1000.