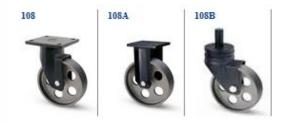

## - Cast Iron:-

High quality mechanical cast iron wheels, plain bore or with ball bearings, available in a range of diameters between mm 80 and mm 270 and combined with the various types of medium duty, heavy duty and extra heavy duty castors allow load capacities between Kg 100 and Kg 1800.

## MEDIUM DUTY CASTOR

In zinc-chromium plated pressed steel, turning on double rim of balls. Assembled with self locking nut.

## HEAVY DUTY CASTOR

In zinc-chromium plated pressed steel, very thick, turning on double rim of balls fitted in temperate thrust-bearings. Assembled with self locking nut.

## EXTRA HEAVY DUTY CASTOR

In pressed and welded steel high thickness, turning on thrust and tapered roller bearings. Black painted.