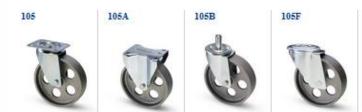

## MEDIUM DUTY CASTOR

In zinc-chromium plated pressed steel, turning on double rim of balls. Assembled with self locking nut.