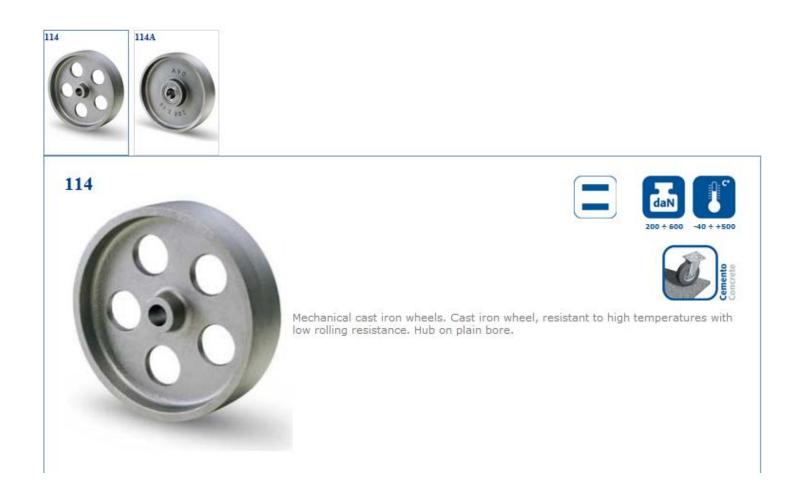

## - Cast Iron:-

High quality mechanical cast iron wheels, plain bore or with ball bearings, available in a range of diameters between mm 80 and mm 270 and combined with the various types of medium duty, heavy duty and extra heavy duty castors allow load capacities between Kg 100 and Kg 1800.