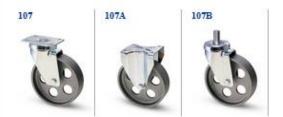

## HEAVY DUTY CASTOR

In zinc-chromium plated pressed steel, very thick, turning on double rim of balls fitted in temperate thrust-bearings. Assembled with self locking nut.

## EXTRA HEAVY DUTY CASTOR

In pressed and welded steel high thickness, turning on thrust and tapered roller bearings. Black painted.